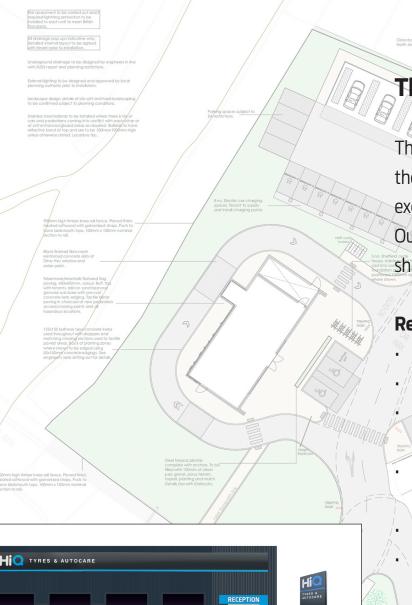

The Modular Formation of the Company of the Company

The retail unit is 2500 sq ft. We have worked hard on the design to keep the construction costs down so it is appealing to the landlord as a financial exercise.

#### Requirements

- · 2500 sq ft, plus 5 parking spaces
- // Densely populated locations with at least 20,000 within catchment area
- Convenient locations retail parks, food stores, local and regional shopping centres
- Electrical Separately metered premises, 3 phase electricity with 100 amps per circuit
- Water 28mm or 32mm pipe with 3-5 bar pressure
- DDA compliant with fire safety protection systems installed