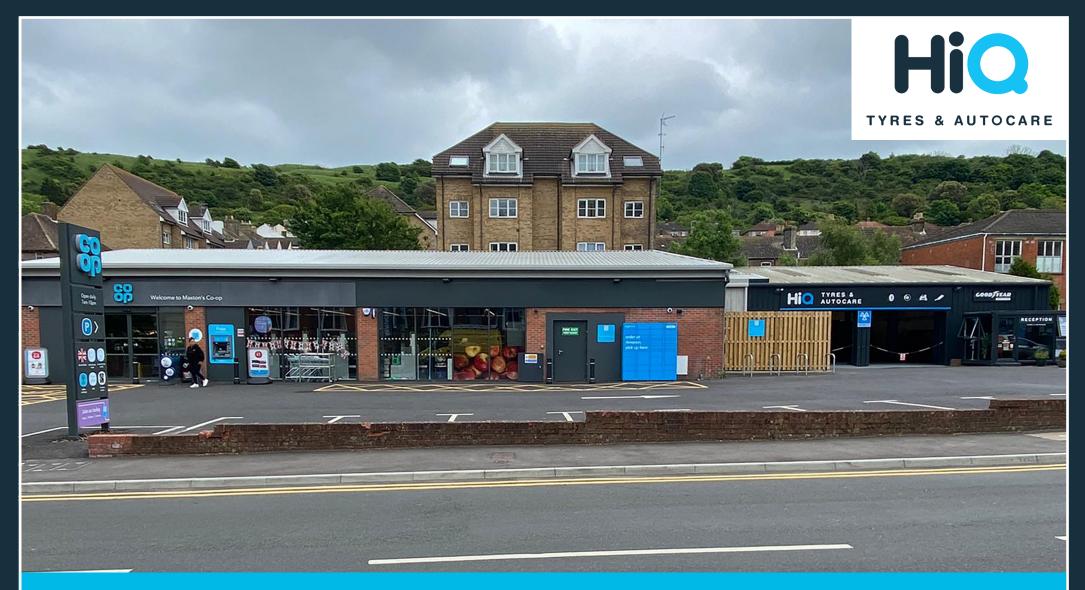

The Modular Formation of the Company of the Company

The retail unit is 2500 sq ft. We have worked hard on the design to keep the construction costs down so it is appealing to the landlord as a financial exercise.

#### Requirements

- · 2500 sq ft, plus 5 parking spaces
- // Densely populated locations with at least 20,000 within catchment area
- Convenient locations retail parks, food stores, local and regional shopping centres
- Electrical Separately metered premises, 3 phase electricity with 100 amps per circuit
- Water 28mm or 32mm pipe with 3-5 bar pressure
- DDA compliant with fire safety protection systems installed