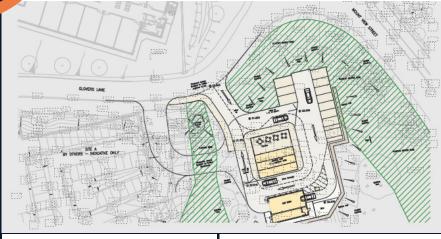

Our new format which requires a minimum of 900 sq. ft. for a single bay facility, can be retrospectively installed into an existing car wash tunnel building, installed within a new purpose built branded Intelijet tunnel building, the latter of which can be under an existing local authority planning approval, or we can assist using our own technical team to prepare CAD and plans in readiness for planning application. All our projects are subject to meeting our Geoblink mapping criteria to determine the success or otherwise of land options we are offered.

Intelijets exclusive, revolutionary, and patented car wash building has the option of adding a 'tray' encompassing the equipment including a drainage system that would normally be underground. Installation post planning therefore simply requires access to utilities, and can be installed straight onto level car parks with no slabs or disturbance to the ground. No underground receptors required!

Requirements: 900 sq. ft minimum plot size. Densely populated locations with at least 20,000 homes within a 15min drive time catchment area. Convenient and high profile locations adjacent to retail parks, fuel stations, major leisure destinations along with local and regional shopping centres. Electrical, dedicated line if on shared site, separately metered premises, 3 Phase 400v to 430v electricity. Incoming supply needs to be 125amp, then 125amp breaker to match. Dedicated fibre optic broadband line and router. Water 32mm inlet pipe with 2.1-5.5 bar pressure. DDA Compliant with fire safety protection systems installed.