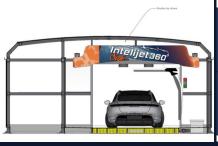

Intelijets exclusive, revolutionary, and patented car wash building has the option of adding a 'tray' encompassing the equipment including a drainage system that would normally be underground. Installation post planning therefore simply requires access to utilities, and can be installed straight onto level car parks with no slabs or disturbance to the ground. No underground receptors required!