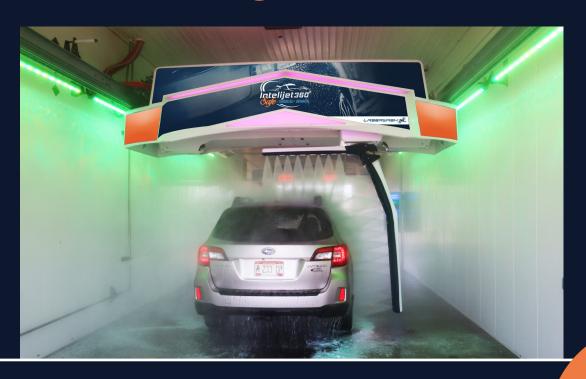

The touchless auto wash sector which has been developed significantly over recent years, notably in The USA and Australia, has now arrived in The UK. These high pressure wash jets in association with chemicals developed specifically for Intelijets touchless technology, now deliver a safe consistent wash using Intelijets exclusive premium and proven specification.

Intelijet 360° offers in partnership with PDQ a worldwide recognised advance touchless car wash as a tenant along with: